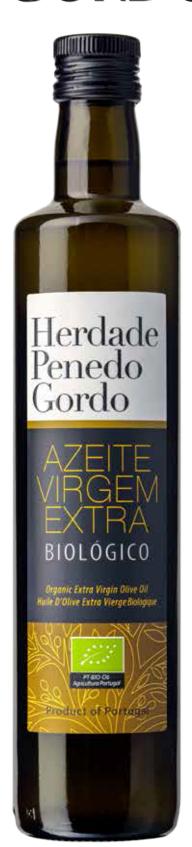

## Bottled by:

Herdade Penedo Gordo 7150-308 Orada - Borba Alentejo - Portugal www.penedogordo.com

Produced from selected olives of the Portuguese varieties Galega and Cobrançosa.

**FEATURES** 

Upper tier olive oil obtained directly from olives unique by mechanical means of "cold extraction".

Premium Olive Oil with low acidity (aprox. 0,3) with smooth spicy flavour.

**TASTING** NOTES

It displays a deep yellow and green color. Its aroma is herbaceous, intense with light strokes of green apples and its flavour of fresh green olives.

PACKAGING AND LOGISTICS

Bottle: Dorica 500 ml

Weight: 0,86 Kg

Box: 6 Bottles

Measures: 195mmX137mmX292mm

Weight: 5,4 Kg

Palete: Europalete 168 boxes Measures: 135cmX80cmX120cm

Weight: 163 Kg